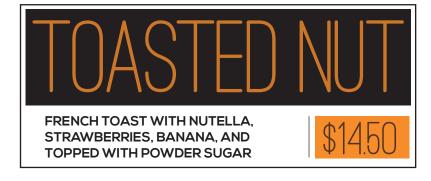

## From the Griddle

| SHORT STACK PANCAKES                                                   |       | \$8.50  |
|------------------------------------------------------------------------|-------|---------|
| SHORT STACK FRENCH TOAST                                               |       | \$8.50  |
| PANCAKES                                                               |       | \$10.50 |
| FRENCH TOAST                                                           |       | \$10.50 |
| CHOCOLATE CHIP PANCAKES                                                |       | \$11.50 |
| ADD, FRESH BLUEBERRIES,<br>STRAWBERRIES, NUTELLA<br>OR CHOCOLATE CHIPS | \$2.5 | io ea.  |