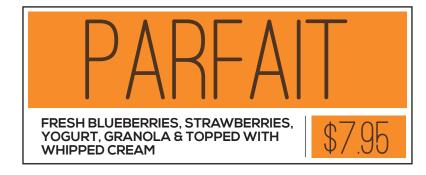

## From the Griddle

| SHORT STACK PANCAKES                                                   |       | \$8.50  |
|------------------------------------------------------------------------|-------|---------|
| SHORT STACK FRENCH TOAST                                               |       | \$8.50  |
| PANCAKES                                                               |       | \$10.50 |
| FRENCH TOAST                                                           |       | \$10.50 |
| CHOCOLATE CHIP PANCAKES                                                |       | \$11.50 |
| ADD, FRESH BLUEBERRIES,<br>STRAWBERRIES, NUTELLA<br>OR CHOCOLATE CHIPS | \$2.5 | io ea.  |